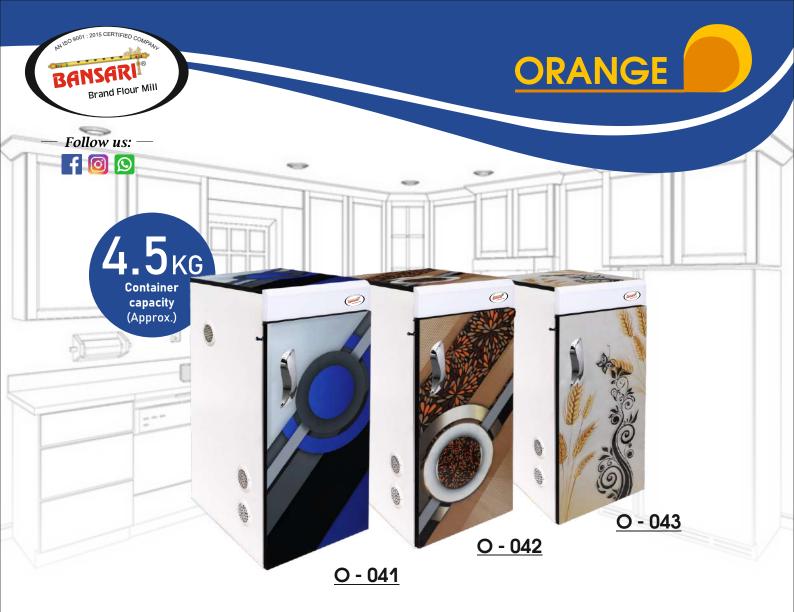

air & keep the flour cool & nutritious

- Stainless Steel hopper and platform
- Special Jail to grind thick
- Special heavy duty jail to grind finely.

1 YEARS PRODUCT WARRANTY\*
17 mm GLOSSY DESIGNER DOOR

06







Grinding <mark>Guarantee\*</mark> for years Wheat - Bajari - Jowar Rice - Maize - Besan

- Smart I-sensor technology, which identifies any type of grains & feeds itself.
- With child safety door switch.
- Microprocessor based controlling device.







Grinding chamber with food grade **Stainless Steel** rotter cutter



Aircooled high tech filter, which controls the hot air & keep the flour cool & nutritious

- Stainless Steel hopper and platform
- Special Jail to grind thick
- Special heavy duty jail to grind finely.

1 YEARS PRODUCT WARRANTY\*

17 mm FINISH DESIGNER DOOR





Grinding chamber with food grade **Stainless Steel** rotter cutter



Aircooled high tech filter, which controls the hot air and keep the flour cool & nutritious.

- Smart I-sensor technology, which identifies any type of grains & feeds itself.
- With child safety door switch.
- Stainless Steel hopper and platform
- Special Jail to grind thick
- Special heavy duty Jail to grind finely.

Years Motor Guarantee\*

- 1 YEARS PRODUCT WARRANTY\*
- 18 mm GLOSSY DESIGNER DOOR







Grinding <mark>Guarantee\*</mark> for years Wheat - Bajari - Jowar Rice - Maize - Besan

- Smart I-sensor technology, which identifies any type of grains & feeds itself.
- With child safety door switch.
- Microprocessor based controlling device.







Grinding chamber with food grade **Stainless Steel** rotter cut