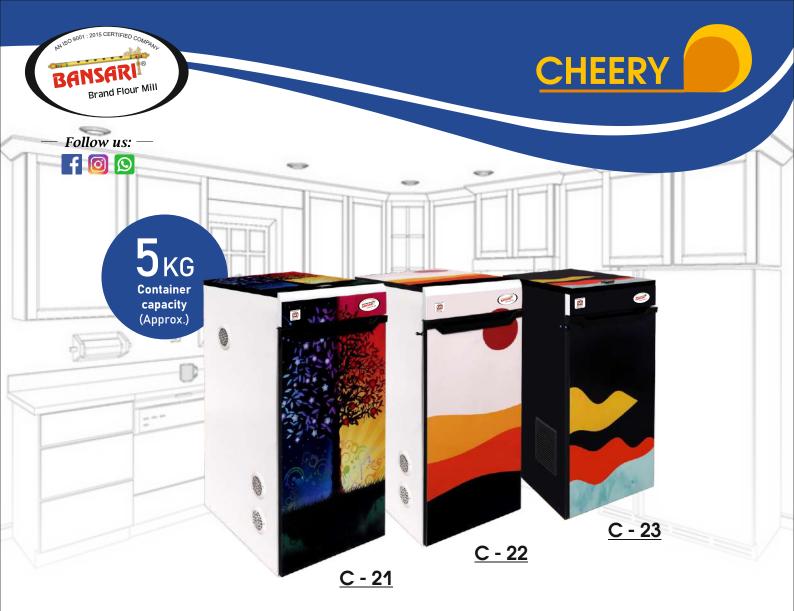

2 Years Motor Guarantee\*

- 1 YEARS PRODUCT WARRANTY\*
- 17 mm DESIGNER DOOR

Grinding <mark>Guarantee\*</mark> for years Wheat - Bajari - Jowar Rice - Maize - Besan

- Smart I-sensor technology, which identifies any type of grains & feeds itself.
- With child safety door switch.
- Microprocessor based controlling device.

Grinding chamber with food grade **Stainless Steel** rotter cutter

Aircooled high tech filter, which controls the hot air & keep the flour cool & nutritious

- Stainless Steel hopper and platform
- Special Jail to grind thick
- Special heavy duty jail to grind finely.