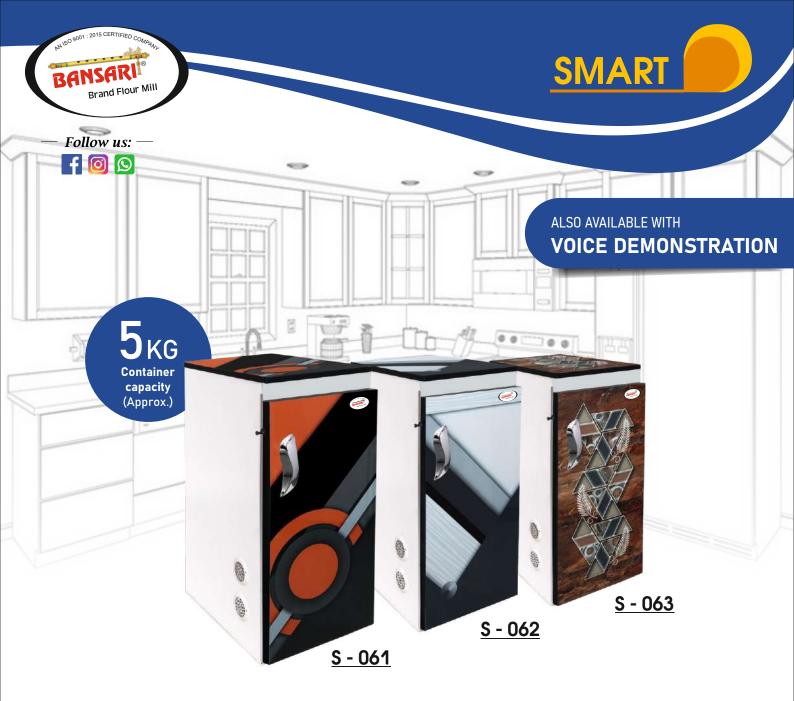

 1 YEARS PRODUCT WARRANTY\*
18 mm HIGH GLOSS DESIGNER DOOR

Grinding chamber with food grade **Mild Steel** rotter cutter

- Smart I-sensor technology, which identifies any type of grains & feeds itself.
- With child safety door switch.
- 1 to 6 Jail to grind thick and finely
- Laminated Designer Front Door

• 1 YEARS PRODUCT WARRANTY\*

Wheat, Bajari, Jowar, Maize or Besan...

Choice of grain is yours, Responsibility of grinding is ours...