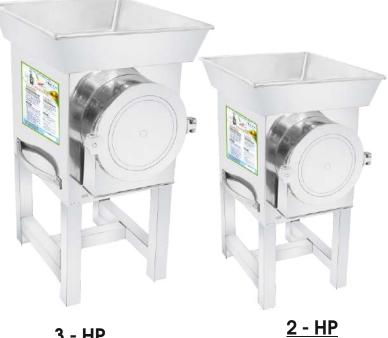

## **Gravy Making Machine**

NSARI Brand Flour Mill

| * Product Details :   | l                      |
|-----------------------|------------------------|
| Minimum Order Quality | 1 Unit                 |
| Brand                 | Bansri                 |
| Usage/Application     | Industrial, Commercial |
| Voltage               | 240 V                  |
| Weight                | 48                     |
| Automation Grade      | Semi - Automatic       |
| Motor Power           | 2 HP / 3 HP            |
| Phase                 | Single Phase           |
| Frequency             | 50 Hz                  |
| Driven Type           | Electric               |
| Finishing             | Polished               |

<u>3 - HP</u>

Grinding Guarantee\* for years Wheat - Bajari - Jowar Rice - Maize - Besan

- Smart I-sensor technology, which identifies any type of grains & feeds itself.
- With child safety door switch.
- Microprocessor based controlling device.

Grinding chamber with food grade **Stainless Steel** rotter cutter

Aircooled high tech filter, which controls the hot air & keep the flour cool & nutritious

- Stainless Steel hopper and platform
- Special Jail to grind thick
- Special heavy duty jail to grind finely.