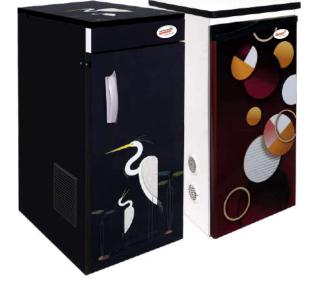

 1 YEARS PRODUCT WARRANTY\*
18 mm HIGH GLOSS DESIGNER DOOR

Grinding chamber with food grade **Mild Steel** rotter cutter

- Smart I-sensor technology, which identifies any type of grains & feeds itself.
- With child safety door switch.
- 1 to 6 Jail to grind thick and finely
- Laminated Designer Front Door

• 1 YEARS PRODUCT WARRANTY\*

Wheat, Bajari, Jowar, Maize or Besan...

Choice of grain is yours, Responsibility of grinding is ours...