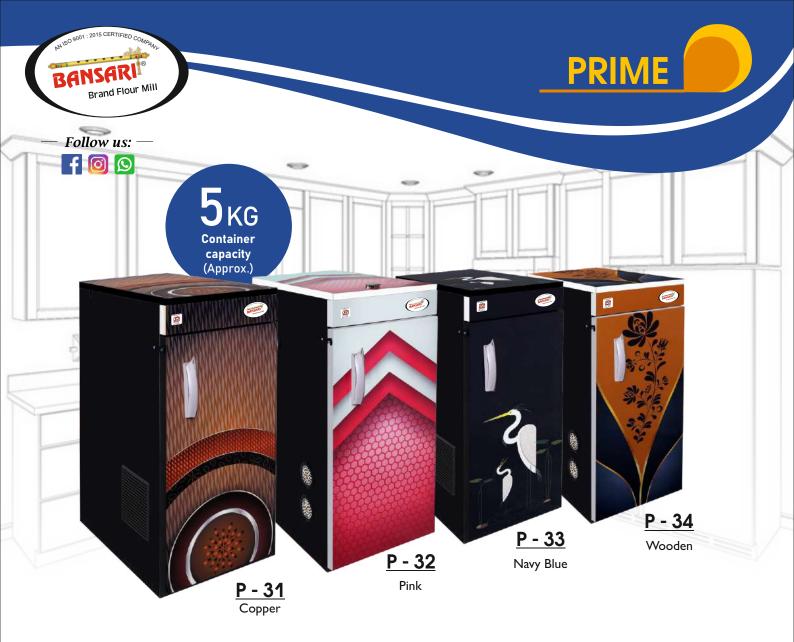

1 YEARS PRODUCT WARRANTY\*

17 mm FINISH DESIGNER DOOR

Grinding chamber with food grade **Stainless Steel** rotter cutter

Aircooled high tech filter, which controls the hot air and keep the flour cool & nutritious.

- Smart I-sensor technology, which identifies any type of grains & feeds itself.
- With child safety door switch.
- Stainless Steel hopper and platform
- Special Jail to grind thick
- Special heavy duty Jail to grind finely.