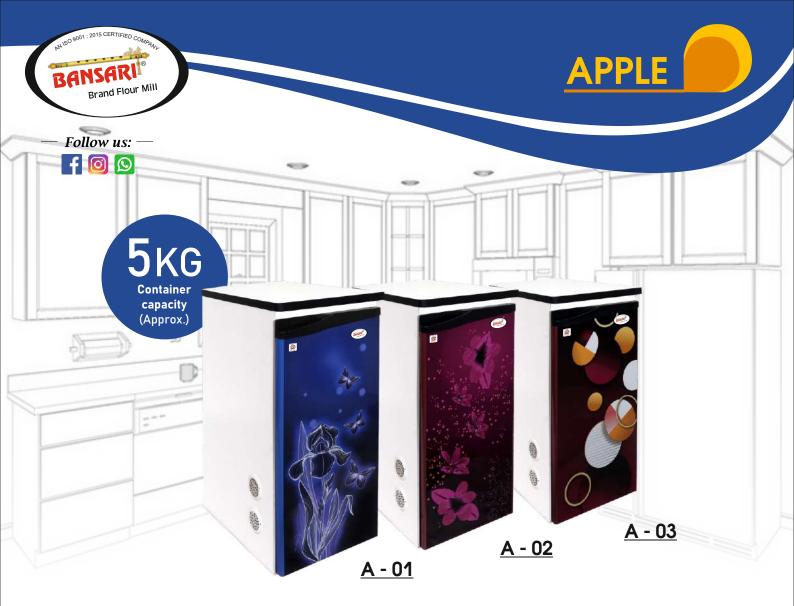

2 Years Motor Guarantee\*

- 1 YEARS PRODUCT WARRANTY\*
- 17 mm DESIGNER DOOR

Grinding <mark>Guarantee\*</mark> for years Wheat - Bajari - Jowar Rice - Maize - Besan

- Smart I-sensor technology, which identifies any type of grains & feeds itself.
- With child safety door switch.
- Microprocessor based controlling device.

Grinding chamber with food grade **Stainless Steel** rotter cutter

Aircooled high tech filter, which controls the hot air & keep the flour cool & nutritious

- Stainless Steel hopper and platform
- Special Jail to grind thick
- Special heavy duty jail to grind finely.