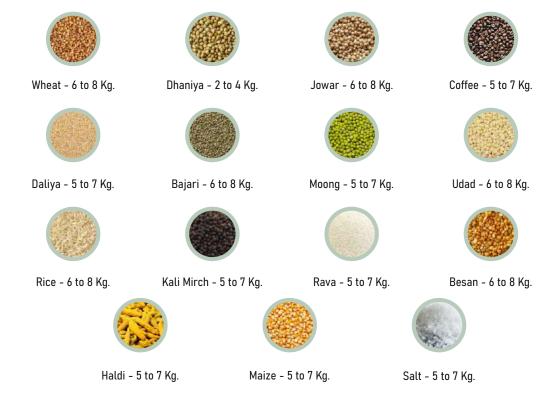

ased controlling device.







Grinding chamber with food grade **Stainless Steel** rotter cutter



Aircooled high tech filter, which controls the hot air & keep the flour cool & nutritious

- Stainless Steel hopper and platform
- Special Jail to grind thick
- Special heavy duty jail to grind finely.

 1 YEARS PRODUCT WARRANTY\*
18 mm HIGH GLOSS DESIGNER DOOR





Grinding chamber with food grade **Mild Steel** rotter cutter

- Smart I-sensor technology, which identifies any type of grains & feeds itself.
- With child safety door switch.
- 1 to 6 Jail to grind thick and finely
- Laminated Designer Front Door



• 1 YEARS PRODUCT WARRANTY\*





Wheat, Bajari, Jowar, Maize or Besan...

Choice of grain is yours, Responsibility of grinding is ours...

# GRINDING CAPACITY (Per Hr. Approx.)



#### ELECTRICAL DATA (5 Kg. & 4.5 Kg.)

**1 HP Single Phase Motor** 220/230 V 50 Hz, 2800 R. P. M. **2 HP Single Phase Motor** 220/230 V 50 Hz, 2800 R. P. M.

#### **DIMENSIONS** (Approx)

| 1 HP           | 2 HP           |
|----------------|----------------|
| Length - 490mm | Length – 515mm |
| Height - 845mm | Height - 910mm |
| Width - 330mm  | Width – 360mm  |
| Weight - 55Kg. | Weight – 70Kg. |

#### **POWER CONSUMPTION** (Approx)

0.75 Unit/hr ( Approx.)

\* Earthing is necessary to operate any electronic device.

- \* 100 % Copper Wire.
- \* ISI Motor.



# Jhank you for Give us Best Brand Flour Mill..!



Be in Touch :

## Jay Khodiyar Manufacturer Mfg : Maharaja Brand Floor mill

- Survey No. 31, Plot No. 18/19, Near Satya Narayan Way Bridge, Opp. Vedant Metal Cast, Vavadi Ind