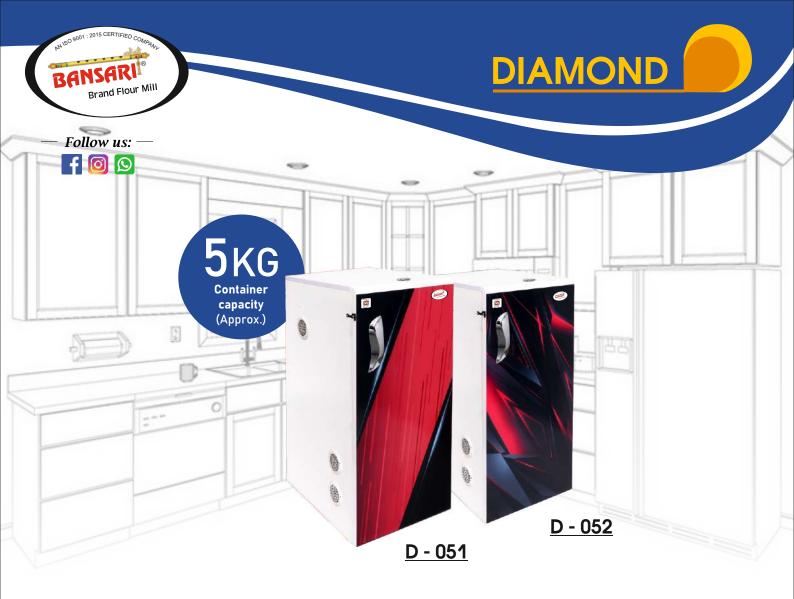

2 Years Motor Guarantee\*

- 1 YEARS PRODUCT WARRANTY\*
- 17 mm DESIGNER DOOR

Grinding <mark>Guarantee\*</mark> for years Wheat - Bajari - Jowar Rice - Maize - Besan

- Smart I-sensor technology, which identifies any type of grains & feeds itself.
- With child safety door switch.
- Microprocessor based controlling device.

Grinding chamber with food grade **Stainless Steel** rotter cutter

Aircooled high tech filter, which controls the hot air & keep the flour cool & nutritious

- Stainless Steel hopper and platform
- Special Jail to grind thick
- Special heavy duty jail to grind finely.