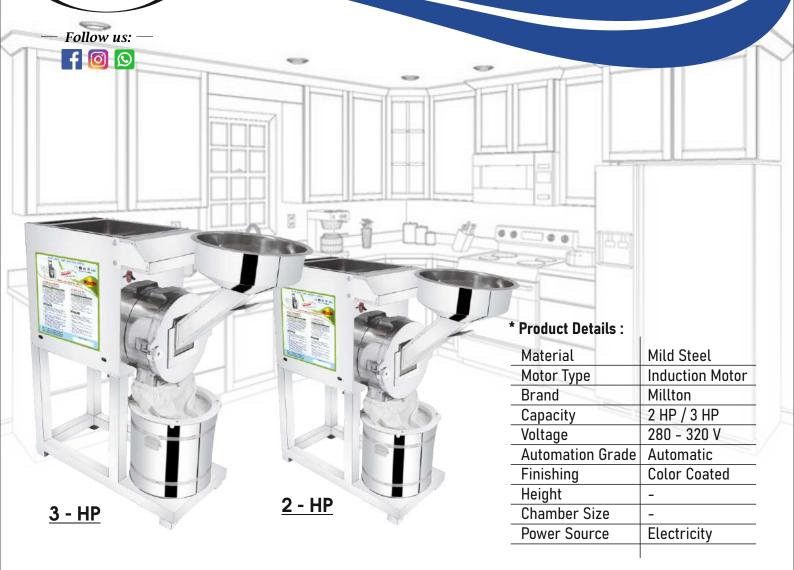

## **Gravy Making Machine**

NSARI Brand Flour Mill

| * Product Details :   | l                      |
|-----------------------|------------------------|
| Minimum Order Quality | 1 Unit                 |
| Brand                 | Bansri                 |
| Usage/Application     | Industrial, Commercial |
| Voltage               | 240 V                  |
| Weight                | 48                     |
| Automation Grade      | Semi - Automatic       |
| Motor Power           | 2 HP / 3 HP            |
| Phase                 | Single Phase           |
| Frequency             | 50 Hz                  |
| Driven Type           | Electric               |
| Finishing             | Polished               |

<u>3 - HP</u>

Grinding Guarantee\* for years Wheat - Bajari - Jowar Rice - Maize - Besan

- Smart I-sensor technology, which identifies any type of grains & feeds itself.
- With child safety door switch.
- Microprocessor based controlling device.

Grinding chamber with food grade **Stainless Steel** rotter cutter

Aircooled high tech filter, which controls the hot air & keep the flour cool & nutritious

- Stainless Steel hopper and platform
- Special Jail to grind thick
- Special heavy duty jail to grind finely.