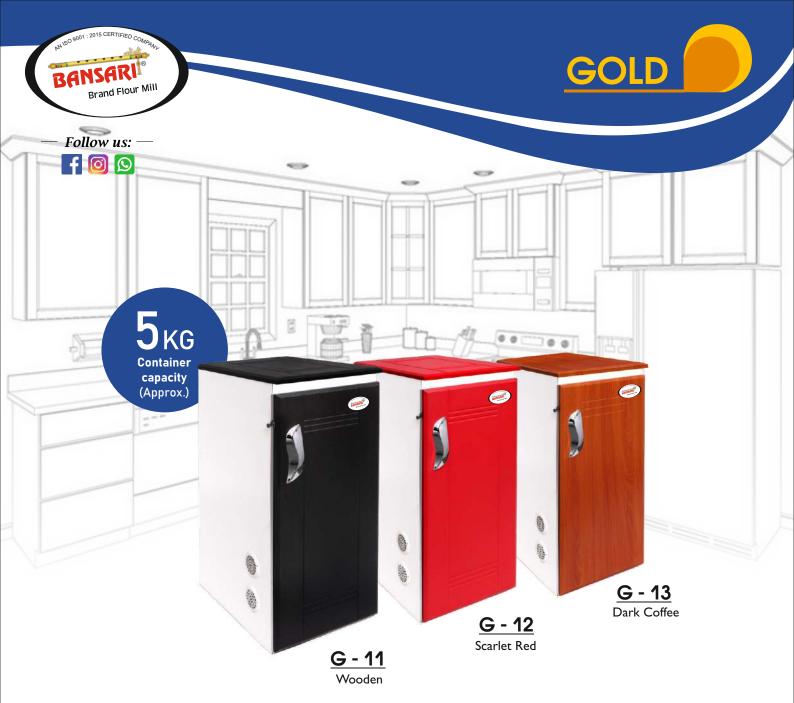

#### ELECTRICAL DATA (5 Kg. & 4.5 Kg.)

**1 HP Single Phase Motor** 220/230 V 50 Hz, 2800 R. P. M. **2 HP Single Phase Motor** 220/230 V 50 Hz, 2800 R. P. M.

#### **DIMENSIONS** (Approx)

| 1 HP           | 2 HP           |
|----------------|----------------|
| Length - 490mm | Length – 515mm |
| Height - 845mm | Height - 910mm |
| Width - 330mm  | Width – 360mm  |
| Weight - 55Kg. | Weight – 70Kg. |